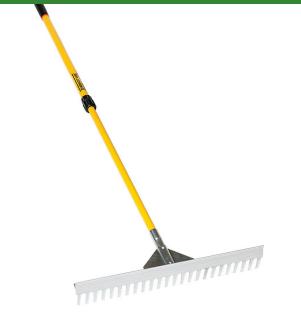

## **Baserunner Field Rake 30in**

RP12502

## Details

The Baserunner Rake is a field rake with a telescopic handle that reduces in size for easy storage. The perfect tool for both the sports industry for grooming infields and for the professional lawn and garden industry. The high straight edge is excellent for grading, while the rounded teeth are nongouging. The double lock telescopic fiberglass handle easily adjusts from 39in to 70in.

- Field rake for grooming infields and for the professional lawn and garden industry
- High straight edge for grading Non-gouging rounded teeth
- Non-gouging rounded teeth
- Double lock telescopic handle

## Specifications

Manufacturer Handle Material Head Material Kenyon Tools Fiberglass Aluminum