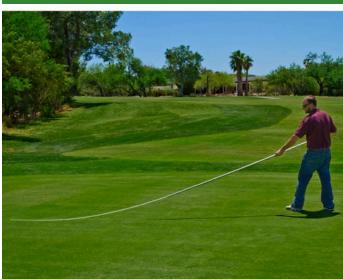

## **Details**

An 8' aluminum handle and 8' tapered fiberglass pole provide a long reach to remove dew and other light debris. Pole rests within handle for transport and quicikly extends out to a 16' operating length. Tapered design allows for extension without the need of thumb screws. Strong and lightweight.

- Strong and lightweight
- Extended to 16 feet without need of thumb screws