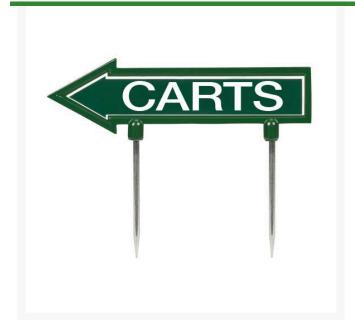

## 11" Arrow Sign - "Carts" - Green with White RP10150

## **Details**

R&R 11"  $\times$  2" direction arrows are made of durable cast aluminum with two, 5 1/2" replaceable stakes. Decal on both sides. "Carts" Green / white.

- Durable
- Replaceable stakes
- · Decal on both sides

## **Specifications**

Manufacturer R&R Products
Color Green / White
Dimensions 11 x 2 in
Material Cast Aluminum