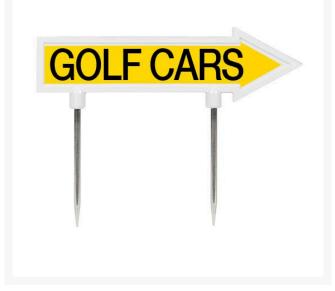

## Details

R&R 11" x 2" direction arrows are made of durable cast aluminum with two, 5 1/2" replaceable stakes. Decal on both sides. "Golf Cars" Yellow/black.

- Durable cast aluminum
- Replaceable stakes
- Decal on both sides

## Specifications

| Manufacturer |  |
|--------------|--|
| Color        |  |
| Dimensions   |  |
| Material     |  |

R&R Products Yellow / Black 11 x 2 in Cast Aluminum

## **Replacement Parts**

RP10015 RP10104DL Steel Stake - 5-1/2 Decal - Left Golf Cars Yellow/Black Decal - Right Golf Cars Yellow/Black

RP10104DR