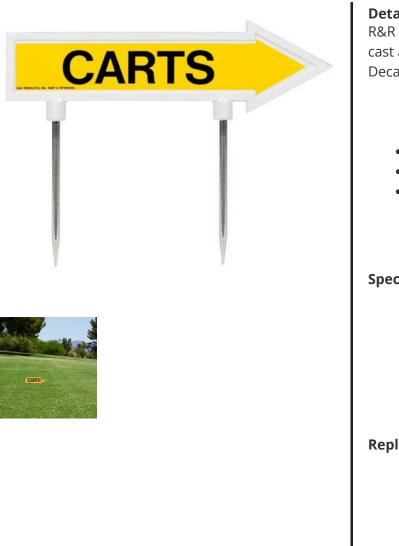

## Details

R&R 11" x 2" direction arrows are made of durable cast aluminum with two, 5 1/2" replaceable stakes. Decal on both sides. "Carts" Yellow/black.

- Durable cast aluminum
- Replaceable stakes
- Decal on both sides

## **Specifications**

| Manufacture |
|-------------|
| Color       |
| Dimensions  |
| Material    |

**R&R** Products Yellow / Black 11 x 2 in Cast Aluminum

## **Replacement Parts**

RP10015 RP10100DL Steel Stake - 5-1/2 Decal - Left Carts Yellow/Black Decal - Right Carts Yellow/Black

RP10100DR