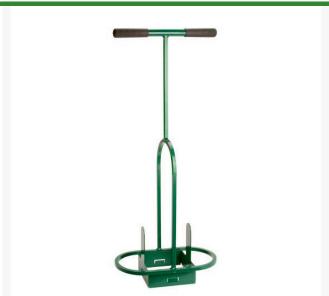

## **Square Turf Repairer - 6in**RP1006

## **Details**

Easily cut and stack 6" square turf replacement plugs for repairing damaged turf areas. Plugs are uniformly cut at 2" depth. Squares allow for multiple alignment. Steel construction Powder-coated.

- 6" square turf plugs, 2" depth
- Quick return to play
- Uniform plugs align for near-seamless appearance
- Steel construction
- Powder-coated paint finish

**Specifications** 

Manufacturer R&R Products