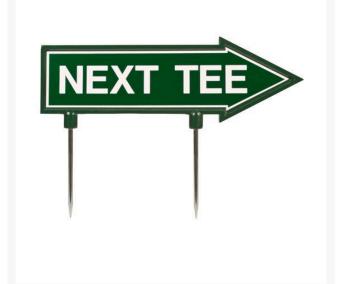

## **15" Arrow Sign - "Next Tee" - Green** with White RP10052

### Details

R&R 15" x 4" direction arrows are made of durable cast aluminum with two, 5 1/2" replaceable stakes. Decal on both sides. "Next Tee" Green / white.

- Durable
- Replaceable stakes
- Decal on both sides

#### **Specifications**

| Manufacturer |
|--------------|
| Color        |
| Dimensions   |
| Material     |

R&R Products Green / White 15 x 4 in Cast Aluminum