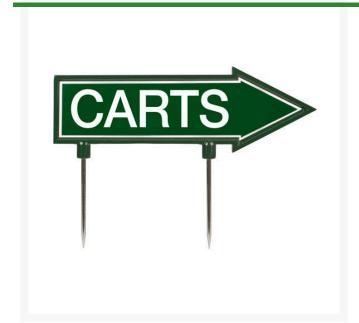

## 15" Arrow Sign -"Carts" - Green with White RP10050

## **Details**

R&R 15"  $\times$  4" direction arrows are made of durable cast aluminum with two, 5 1/2" replaceable stakes. Decal on both sides. "Carts" Green/white.

- Durable
- Replaceable stakes
- Decal on both sides