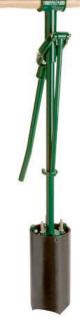

#### Details

Lever-action cutter cut consistently clean holes, thanks to their heat-treated, hardened steel blades that resist corrosion and rock damage. Scalloped blades are cast aluminum and anodized black; inside sharpened to accommodate heavier soil. Please note: Due to excessive air freight charges, this item will be shipped ground freight.

- Lever-action hole cutter
- Heat-treated, hardened steel blades resist corrosion and rock damage
- Scalloped blades are cast aluminum and anodized black