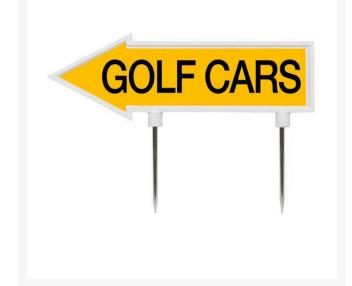

## **15" Arrow Sign - "Golf Cars" - Yellow** with Black RP10004

## Details

R&R 15" x 4" direction arrows are made of durable cast aluminum with two, 5 1/2" replaceable stakes. Decal on both sides. "Golf Cars" Yellow / black.

- Durable cast aluminum
- Replaceable stakes
- Decal on both sides

## **Specifications**

| Manufacturer |  |
|--------------|--|
| Color        |  |
| Dimensions   |  |
| Material     |  |

R&R Products Yellow / Black 15 x 4 in Cast Aluminum

**Replacement Parts** 

RP10004DL

RP10004DR

Decal - Left Golf Cars Yellow/Black Decal - Right Golf Cars Yellow/Black Steel Stake - 5-1/2

RP10015