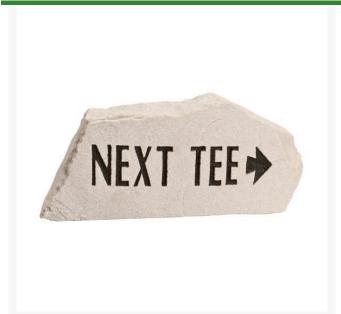

## **Direction Sign - "Next Tee" - Greystone** RP06035

## **Details**

Keep carts moving in the right direction with Cart Directional Signs made of natural-looking synthetic rock. Double-sided lettering. Extremely durable and attractive. 10" x 4" x 2" thick. Includes stainless steel spike. Next Tee Directional, Greystone.

- Attractive natural-looking synthetic rock
- Double sided
- Stainless steel mounting spike