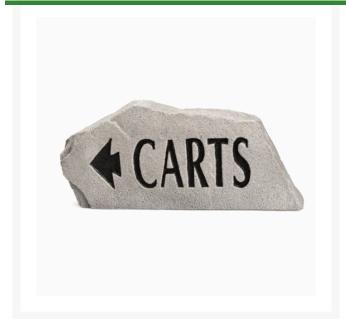

## **Direction Sign - "Carts" - Greystone** RP06031

## **Details**

Keep carts moving in the right direction with Cart Directional Signs made of natural-looking synthetic rock. Double-sided lettering. Extremely durable and attractive. 10" x 4" x 2" thick. Includes stainless steel spike. Carts Directional, Sandstone.

- Attractive natural -looking synthetic rock
- Double sided
- Stainless steel mounting spike