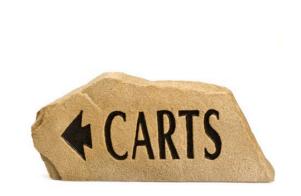

## **Direction Sign - "Carts" - Sandstone** RP06030

## Details

Keep carts moving in the right direction with Cart Directional Signs made of natural-looking synthetic rock. Double-sided lettering. Extremely durable and attractive. 10" x 4" x 2" thick. Includes stainless steel spike. Carts Directional, Sandstone.

- Attractive natural-looking synthetic rock
- Double sided
- Stainless steel mounting spike