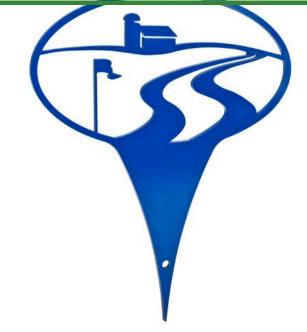

## **Custom Laser Tee Marker - Large**

RP05110

## **Details**

Here is the ultimate in custom designed tee markers. Now you can have your club logo laser cut into the most eye catching tee markers ever made. Constructed from heavy-duty 1/4" steel and powder coated in a rainbow of durable colors. Pricing is based upon most logo designs. Extremely complicated, complex or large designs may require an additional charge. Other features include an integrated divot filler holder mounted directly to the tee marker.