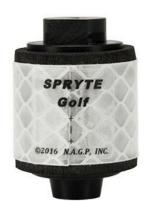

## Details

The Spryte Elite Flag Reflector features a slightly smaller 1.25" diameter while still featuring great visual, reflectability and accuracy for rangefinder players resulting in increased speed of play. Easily screws on top of the flagstick for instant use. The soft foam base protects flagstick and greens, if dropped. Box/20.

- Easily find the distance to the flag
- 1.25" surface for all laser rangefinder players
- Increases speed of play
- Simply screw on top of the flagstick
- Soft foam base protects flagstick and greens if dropped

## Specifications

| Manufacturer     | Spryte  |
|------------------|---------|
| Marker Diameter  | 1.25 in |
| Package Quantity | 20      |