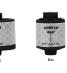

## Details

The Spryte Elite Flag Reflector features a slightly smaller 1.25" diameter while still featuring great visual, reflectability and accuracy for rangefinder players resulting in increased speed of play. Easily screws on top of the flagstick for instant use. The soft foam base protects flagstick and greens, if dropped. Box/20.

- Easily find the distance to the flag
- 1.25" surface for all laser rangefinder players
- Increases speed of play
- Simply screw on top of the flagstick
- Soft foam base protects flagstick and greens if dropped

## Specifications

| Manufacturer     | Spryte  |
|------------------|---------|
| Marker Diameter  | 1.25 in |
| Package Quantity | 20      |