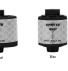

## Details

The Spryte Elite Flag Reflector features a slightly smaller 1.25" diameter while still featuring great visual, reflectability and accuracy for rangefinder players resulting in increased speed of play. Easily screws on top of the flagstick for instant use. The soft foam base protects flagstick and greens, if dropped. Box/10.

- Easily find the distance to the flag
- 1.25" surface for all laser rangefinder players
- Increases speed of play
- Screws on top of the flagstick
- Soft foam base protects flagstick and greens if dropped

## Specifications

| Manufacturer     | Spryte  |
|------------------|---------|
| Marker Diameter  | 1.25 in |
| Package Quantity | 10      |