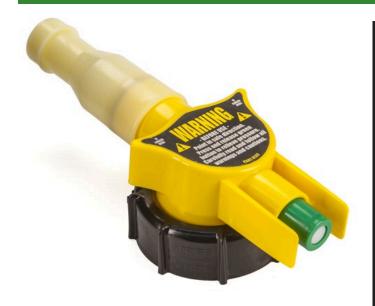

## No-Spill Nozzle Assembly RNS6132

## Details

No Spill 6132 push button nozzle assembly is designed to stop flow automatically when the tank reaches full and features an integrated 20 mesh Stainless Steel filter screen to stop dirt and debris. The specially vented nozzle produces a fuel flow rate of almost 3 gallons per minute. The attached dust cover keeps the spout clean. Use with 2010 or newer models with Child Resistant Post. For 2009 and prior models, the 6132 Nozzle Assembly may be used by removing the CR Neck Ring.

- Designed to stop flow automatically when tank is full
- Automatically vents, reclaims fumes while pouring
- Integrated 20 mesh Stainless Steel filter screen
- Fuel fill rate of almost 3 gallons per minute
- Attached dust cover to keep spout clean
- Use with 2010 or newer No-Spill models
- Use with 2009 or older by removing the CR Neck Ring