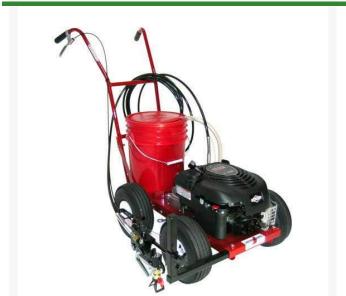

## **Newstripe 4250 Airless Striping Machine**

RNS4250

## **Details**

This economical, high pressure airless field and pavement striper has the great features of larger units but the lightweight design makes it easy to push across the roughest surfaces. The ergonomic four-wheel design quickly and easily produces straight 2" to 6" wide lines. Plus, the 0-3000 psi adjustable pressure pump lets you spray perfect bright lines efficiently without wasting paint. Compact in design to quickly and efficiently stripe without time consuming and costly set up.

- 190 cc Briggs & Stratton engine
- Accepts 5-gallon pail
- All-welded steel construction
- Sprays water-base or oil-base paints

## **Specifications**

Manufacturer New Stripe Capacity 5 gal

Dimensions 54 in L x 25 in W x 38 in

Н

Flow Rate .34 gpm Manufacturer's 18 month

Warranty

Maximum Pressure 0-3000 psi

Tires 10 in Pneumatic