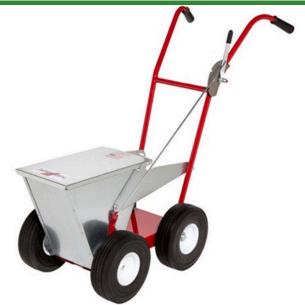

## **Newstripe NewLiner HD Dry Line Marker - 100 lb**

RNS1745

## **Details**

The most durable dry line markers available. Galvanized steel container and lid prevent rusting. Built on 11-gauge welded steel chassis for durability, and 1/2" axles and drive shafts for strength. Four large 10" dia. pneumatic tires for easy rolling. Dual welded structural steel handles with mounted control lever for instant on/off. Comfort foam hand grips. Precise 2" to 4" lines. 18 month warranty.

- Durable galvanized steel container and lid
- 11-gauge welded steel chassis
- 1/2" axles and drive shafts
- Structural steet handles
- Precise 2" to 4" lines