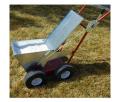

## **Newstripe NewLiner HD Dry Line Marker - 100 lb**

RNS1745

## **Details**

The most durable dry line markers available. Galvanized steel container and lid prevent rusting. Built on 11-gauge welded steel chassis for durability, and 1/2" axles and drive shafts for strength. Four large 10" dia. pneumatic tires for easy rolling. Dual welded structural steel handles with mounted control lever for instant on/off. Comfort foam hand grips. Precise 2" to 4" lines. 18 month warranty.

- Durable galvanized steel container and lid
- 11-gauge welded steel chassis
- 1/2" axles and drive shafts
- Structural steet handles
- Precise 2" to 4" lines

## **Specifications**

Manufacturer New Stripe Capacity 100 lb

Dimensions 36 in L x 22 in W x 22 in

Н

18 month

Manufacturer's

Warranty

Material Galvanized Steel
Tires 10 in Pneumatic