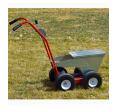

## **Newstripe NewLiner HD Dry Line Marker - 100 lb**

RNS1745

## **Details**

The most durable dry line markers available. Galvanized steel container and lid prevent rusting. Built on 11-gauge welded steel chassis for durability, and 1/2" axles and drive shafts for strength. Four large 10" dia. pneumatic tires for easy rolling. Dual welded structural steel handles with mounted control lever for instant on/off. Comfort foam hand grips. Precise 2" to 4" lines. 18 month warranty.

- Durable galvanized steel container and lid
- 11-gauge welded steel chassis
- 1/2" axles and drive shafts
- Structural steet handles
- Precise 2" to 4" lines