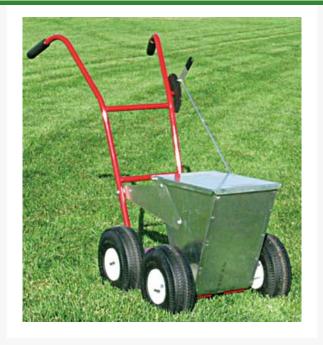

## **Newstripe NewLiner HD Dry Line** Marker - 50 lb

RNS1744

## **Details**

The most durable dry line markers available. Galvanized steel container and lid prevent rusting. Built on 11-gauge welded steel chassis for durability, and 1/2" axles and drive shafts for strength. Four large 10" dia. pneumatic tires for easy rolling. Dual welded structural steel handles with mounted control lever for instant on/off. Comfort foam hand grips. Precise 2" to 4" lines. 18 month warranty.

- Galvanized steel container and welded steel chassis for durability
- 1/2" axles and drive shafts for strength
- Control lever mounted to dual handles
- Comfort foam hand grips

## **Specifications**

Manufacturer New Stripe 50 lb Capacity

36 in L x 22 in W x 22 in Dimensions

Manufacturer's

18 month

Warranty

Material Galvanized Steel 10 in Pneumatic Tires

Pekerti Jaya Sdn. Bad