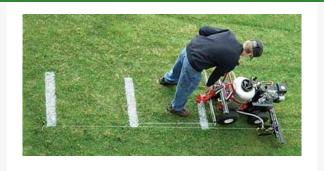

## Details

Paint hash marks 5 times faster than using stencils. The HashMark Master quickly measures hash mark locations and makes perfect 4" x 24" hash marks. Easily attaches to Newstripe Eco-Liner, SP, All-Pro and Fielder paint machines. 2 lbs.

- Perfect 4" x 24" hash marks
- Automatic line-up guide from one mark to the next
- Attaches easily to Newstripe paint machines