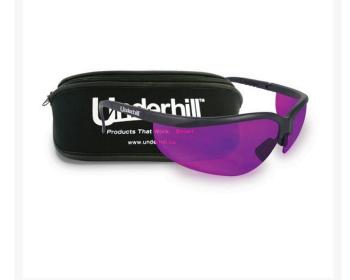

## Underhill Turfspy Glasses (Purple) Turf/Plant/Tree Stress Detection Glasses - Shatter Proof Polycarbonate Safety Lens w/Case

## Details

See turf stress 2-10 days before it's visible to the naked eye! Spot potential turf diseases such as pythium, poa grass, and yellow patch before a serious problem arises. Broken or underperforming sprinklers are easily detected, as well as high traffic activity and early weed growth. Attractive wrap-around glasses with adjustable nosepiece features shatter-proof purple polycarbonate safety lens. Protective case included. Ideal for golf courses, sports fields, sod farms and large turf areas.

- Turf stress detection at a glance!
- Case included
- 2-10 days before it's visible to naked eye
- Detects pythium, poa grass, yellow spot
- Broken sprinklers
- High traffic areas
- Early weed growth
- Adjustable nosepiece
- Shatter-proof purple polycarbonate lenses

Specifications Manufacturer

Underhill

Replacement Parts RNG650-TS

Replacement Lens -Nastek Glasses