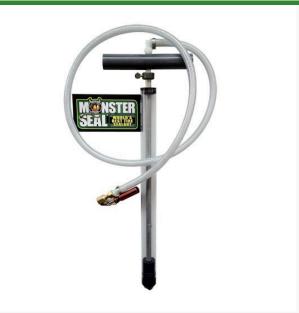

## **Monster Seal 5 Gallon Hand Pump**

## Details

Designed for 5 gallon pails for easy installation of sealant through the valve stem, and against up to 50 psi. Aluminum pump shaft is stamped with ounce markings, an adjustable thumb screw and calibrated to inject 1 to 10 oz. per pump stroke. Included are installation directions, tire dosage chart, valve core removal tool and quick connect valve stem chuck. Made in U.S.A.

- Works against up to 50 psi.
- Installs sealant through valve stem
- For use with 5 gallon pail
- Aluminum pump shaft
- Adjustable thumb screw
- Calibrated to inject 1 to 10 oz. per stroke
- Installation instructions included
- Tire dosage chart
- Value core removal
- Quick connect valve stem chuck