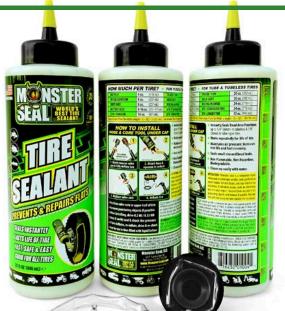

## Monster Seal Tire Sealant - 32 oz Bottle RMS1004

## **Details**

Monster Seal tire sealant works for the life of the tire for both tubeless and tube-type tires to instantly repair and prevent flat tires due to tread punctures. Easily installed through the tire valve stem from a squeeze bottle or hand pump. Monster Seal coats the inside of the tire and remains liquid to maintain tire pressure and seal small rim and bead leaks. Biodegradable, non-flammable, non-hazardous and water soluble. One product works for tube-type and tubeless tires. Ideal for all size tires. 32 oz. Bottle. Made in U.S.A.

- Instantly Repairs and Prevents Flats for the Life of the Tire
- Seals Small Bead Leaks and rubber Porosity Leakage
- One Formula Works in Tube and Tubeless Tires
- Helps Maintain Tire Pressure
- Prevents Flats and Quickly Repair Flats
- Installs Through the Valve Stem
- Water Soluble, Biodegradable,, Non-Flammable, Non-hazardous
- Premixed Remains Liquid and Homogenous
- Cap Design Holds Filling Hose and Valve Core Tool
- 32 oz squeeze bottle
- Made in U.S.A.

## **Specifications**

Manufacturer Monster Seal
Container Size 32 oz

Pekerti Jaya Sdn. Bad

45 Jalan Industri USJ 1/5, Taman Perindustrian USJ 1 Subang Jay, 47600 603-80216684