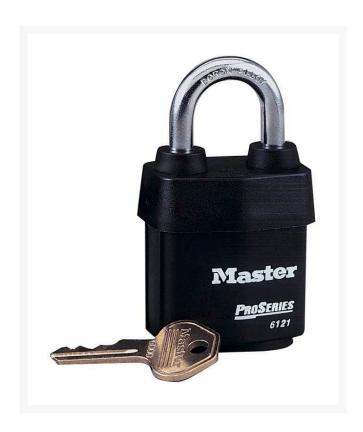

## **Proseries Lock - Keyed Different**

## **Details**

1-1/8" wide laminated steel body with thermal plastic cover and cylinder dust cover protect lock body and key cylinder from dirt and dust in outdoor commercial applications where weather is a problem. Removable cylinder can be replaced or repinned. Hardened chrome boron alloy steel shackles repel saws and bolt cutters. Dual locking shackles resist forcing and prying; pick resistant spool pins prevent unauthorized entry. Keyed different.

- 2-1/8" wide laminated steel with thermal plastic cover
- Dust cover protects lock and key cylinder
- Removable cylinder
- Dual locking shackles
- Hardened chrome boron alloy steel shackle
- Resists forcing, prying; repels saws and bolt cutters
- 1-1/8" shackle, keyed different