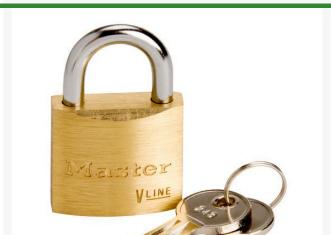

## **Details**

An economy brass padlock 1-1/8" wide. Case hardened shackle resists sawing and filing. Brass body and cylinder provides extra resistance to the elements. 3-Pin tumbler cylinder provides greater pick resistance. Use to secure cooler lid tether. Keyed alike.

- No. 4130 Economy Padlock
- 1-1/8" wide
- Case hardened shackle
- Brass body resists elements outdoors
- 3-pin tumbler
- Use to secure cooler lid tether