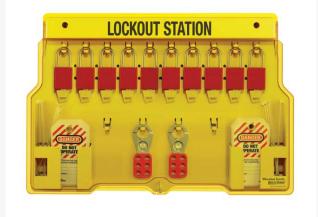

### Details

Lockout station features a molded Lexan base with a lockable, see-through cover. Easy to carry, a zippered pouch holds a worker's personal padlocks and other small lockout devices. Key registration card included to track and record all key codes in the facility. Reinforced snap lock clips provide easy padlock and hasp storage and removal. 4 lock station includes: (1) 497A Tags (12/pk), (2) 420 Hasps, (4) 4 RED Padlocks. 10-lock station includes 10 Xenoy padlocks, 2 heavy duty steel hasps and 24 "Danger-Do Not Operate" (English/Spanish) lockout ID Tags with ties. 15-1/4" x 22 x 1-3/4". OSHA compliant.