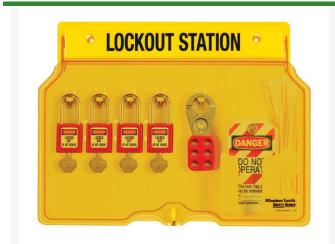

## Lockout Station - 4 Lock Keyed Different

RML1482

## **Details**

Lockout station features a molded Lexan base with a lockable, see-through cover. Easy to carry, a zippered pouch holds a worker's personal padlocks and other small lockout devices. Key registration card included to track and record all key codes in the facility. Reinforced snap lock clips provide easy padlock and hasp storage and removal. 4 lock station includes: (1) 497A Tags (12/pk), (2) 420 Hasps, (4) 4 RED Padlocks. 10-lock station includes 10 Xenoy padlocks, 2 heavy duty steel hasps and 24 "Danger-Do Not Operate" (English/Spanish) lockout ID Tags with ties. 15-1/4" x 22 x 1-3/4". OSHA compliant.