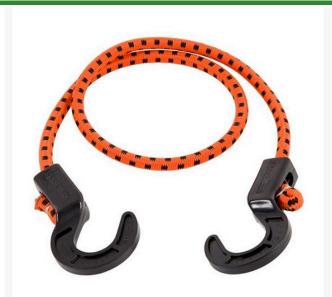

## **Adjustable 30" Zip Cord - 6" - 45"** RMK06378

## **Details**

Made to work with your specific tie down application, Adjustable ZipCords are designed for strength, durability, and functionality. Co-polymer ZipHook is 5 times stronger than other hooks and will not scratch paint or finish. Premium rubber cord with durable outer jacket designed to withstand UV rays and weather damage. Orange and black.

- Adjustable length
- Co-polymer ZipHooks will not scratch
- Extra-strength, durable hooks
- Premium cord
- From 6" to 45" long
- Withstands UV rays and weather damage