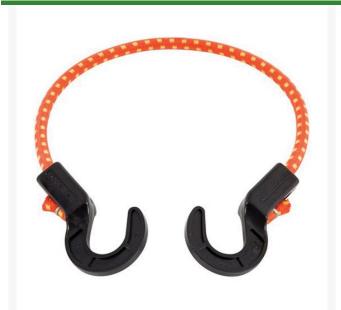

## **Adjustable 20" Zipcord - 6" - 30"** RMK06374

## **Details**

Made to work with your specific tie down application, Adjustable ZipCords are designed for strength, durability, and functionality. Co-polymer ZipHook is 5 times stronger than other hooks and will not scratch paint or finish. Premium rubber cord with durable outer jacket designed to withstand UV rays and weather damage. Orange and yellow.

- Adjustable bungee cord, 6"-30"
- Strong and durable
- Ziphooks are 5x stronger than standard hooks
- Will not scratch paint or finish
- Durable UV resistant outer jacket
- Orange and yellow