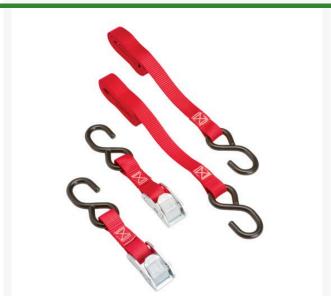

## **Details**

Perfectly designed for securing ATVs and mowers to a trailer or pickup truck. Fast, easy to use cam buckle with a quick release thumb button. The cam buckle teeth grip the Hi-Test webbing and exceed the needs of demanding applications. Just hook up and pull to make tight. Press to release. Non-marring, full-size, vinyl coated hooks. Working Load Limit: 400 lb. Break Strength: 12,000 lb. 1" W x 6' L. Pkg/2.

- Designed for securing ATVs and mowers
- Easy to use cam buckle with quick release thumb butteon
- Hi-Test webbing
- Pull to tighten
- Press to release
- Non-marring
- Full size, vinyl coated hooks
- Working load limit: 400 lbs.
- Break strength: 12,000
- 1" W x 6' L.
- Package of 2