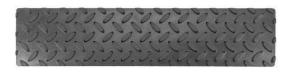

## Details

Provide a high-traction, skid-resistant surface to stairs, vehicle running boards or any area prone to slippage. Applies easily with a specially formulated adhesive to stay in place. Sunlight- and ozoneresistant EPDM rubber. Just cut to fit, peel and stick. 4" W x 17-1/2" L. Package of 2.

- Cut to fit
- High traction surface
- Skid resistant
- Applies easily
- Sunlight and ozone-resistant EPDM rubber
- 4" x 17-1/2"
- Package of 2