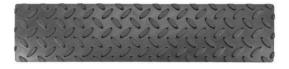

## Details

Provide a high-traction, skid-resistant surface to stairs, vehicle running boards or any area prone to slippage. Applies easily with a specially formulated adhesive to stay in place. Sunlight- and ozoneresistant EPDM rubber. Just cut to fit, peel and stick. 4" W x 17-1/2" L. Package of 2.

- Cut to fit
- High traction surface
- Skid resistant
- Applies easily
- Sunlight and ozone-resistant EPDM rubber
- 4" x 17-1/2"
- Package of 2