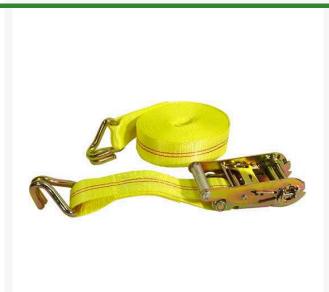

## Ratchet Tie Down w/ J-Hooks - 27ft x 2in RMK05526

## **Details**

Choose these 27' x 2" tie downs for demanding applications. The ratchet assembly allows for easy adjustment and greater tension with minimal force. Features include a spring-loaded release mechanism preventing the ratchet from opening accidentally. Equipped with steel double J-hooks and Hi-Test webbing. Working Load Limit: 3,333 lbs. Break Strength: 10,000 lbs. Size 2" W x 27' L.

- Heavy-duty tie-downs for demanding applications
- Ratchet assembly
- Spring-loaded release
- Won't open accidentally
- Steel double J-hooks
- Hi-Test webbing
- Working Load Limit: 3,333 lbs.
- Break Strength: 10,000 lbs.