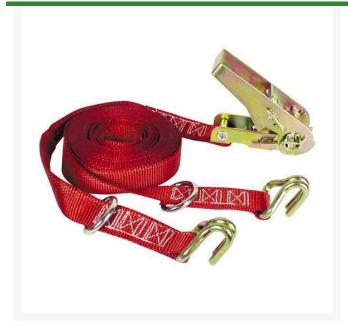

## Ratchet Tie Down w/ Dbl J-Hooks - 16ft x 1in

RMK05516

## **Details**

Great for bundling pipes or lumber on truck racks. Compact steel double J-hooks and D-ring. Ratchets provide maximum tension with minimum force. Hi-Test webbing exceeds the needs of demanding applications. Safety First, spring-loaded release mechanism prevents ratchet from opening accidentally. Hooks attach to anchor point or loop back to D-ring. Working Load Limit: 1,000 lbs. Break Strength 3,000 lbs. 1" W x 16' L.

- 1,000 lbs. working strength
- Steel double J-hooks and D-ring
- Maximum tension with minimal force
- Hi-Test webbing exceeds expectations
- Spring-loaded release mechanism
- Hooks attach to anchor point or loop back to D ring
- 3,000 lbs. break strength
- 1" x 16 feet