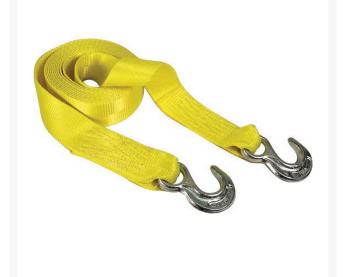

## Emergency Tow Strap - 15' RMK02815

## Details

The best way to tow. Zinc plated forged hooks easily attach to vehicle frame. Lighter than tow chain, will not rust, rot or mildew. Stores easily. Break strength 12,000 lbs. Maximum vehicle wt. 5,000 lbs. 15' Length. Yellow.

- Max vehicle weight 5,000 lbs.
- Zinc plated forged hooks
- Lighter than two chain
- Will not rust, rot or mildew
- Easy to store
- Break strength: 12,000 lbs.
- 15 foot length