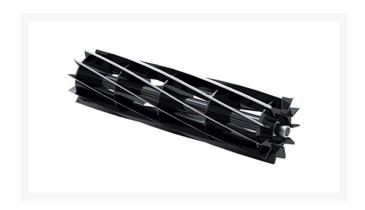

## **Details**

R&R Reel blades are expertly crafted from premium high carbon-boron alloy steel, heat-treated to perfectly complement both R&R and OEM bedknives. Each reel undergoes precision cylindrical grinding on bearing surfaces, followed by relief grinding for optimal performance. Advanced computer balancing ensures extended reel and bearing life. Backed by our lifetime guarantee against defects in materials and craftsmanship under normal use, R&R Reels deliver unmatched durability and cutting precision you can trust.

**Replaces** 

Ransomes MBE2378

**Specifications** 

Manufacturer R&R Products

**Fits Models** 

Ransomes 185, 285, 300, 305 & 405

Pekerti Jaya Sdn. Bad

45 Jalan Industri USJ 1/5, Taman Perindustrian USJ 1 Subang Jay, 47600