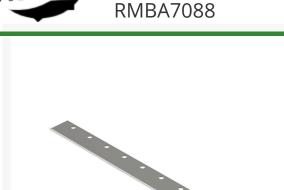

## Bedknife - Low Cut 7/16

## **Details**

R&R Bedknives are manufactured from high carbon-boron alloy steel and then hardened to RC46-49 to match the temper of our reel blades and original equipment reels. Bedknives are surface ground on the top and front edge and straightened three times before being packaged with oil for rust prevention. All R&R Bedknives now have an increased front edge grind for added life. All R&R Bedknives are guaranteed against defects in material and workmanship under normal use for the life of the part.

- Manufactured from high carbon-boron alloy steel
- Hardened to match the temper of our reel blades and original equipment reels
- Lifetime Guaranteed\*

**Replaces** 

Ransomes

MBA7088

**Specifications** 

Manufacturer