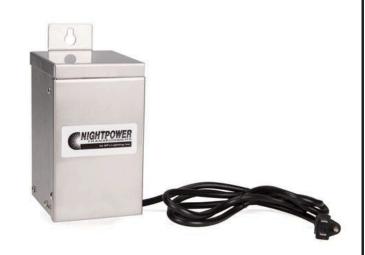

## **Low Voltage Transformer w/Timer -** 75w

RLVT210-75

## **Details**

Stainless steel enclosure is rain-tight with hinged lockable cover and multiple knockouts throughout bottom and sides. Features include built-in timer, field installed photocell, large wiring voltage tap lugs, 6' outdoor line cord and one circuit breaker protecting each output circuit. All units "plug and go" ready for field install accessories.

- Stainless steel NEMA style rain-tight keyhole mount enclosure
- Large wiring voltage tap lugs
- Complete wiring instructions
- Built-In timer, removable
- Field install photocell
- 6' outdoor line cord
- Low voltage circuit breaker. One breaker protecting each output circuit.
- ETL 1838