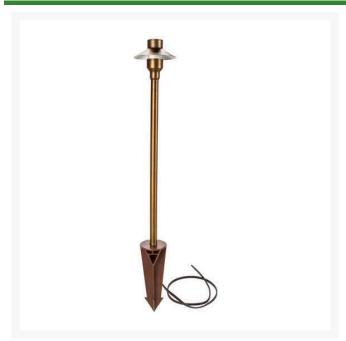

## Path Light Fixture - 18" Mini Step Top Antique Bronze

RLV1330-18-AB

## **Details**

Heavy weight solid cast brass fixtures look great illuminating any path or walkway. Bi-pin receiver accepts both LED and Halogen low voltage bulbs. Includes 8" easy install hammer ground stake. Mini step top Antique Bronze.

- Path or walkway lighting
- Heavy weight solid cast brass
- LED or Halogen low voltage bulbs
- Includes 8" easy install hammer ground stake
- Mini step top

## **Specifications**

Manufacturer R&R Products

Height 18 in
Lamp Type G4 12V
Shade Diameter 4.5 in

Pekerti Jaya Sdn. Bad

45 Jalan Industri USJ 1/5, Taman Perindustrian USJ 1 Subang Jay, 47600 603-80216684