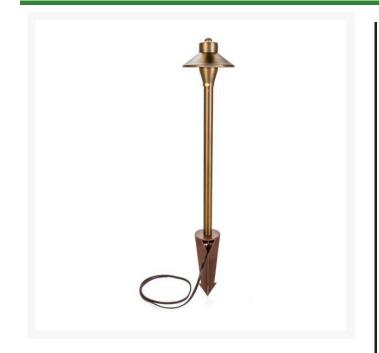

## Path Light Fixture - 18" Medium Step Top Antique Bronze

RLV1320-18-AB

## Details

Heavy weight solid cast brass fixtures look great illuminating any path or walkway. Bi pin receiver accepts both LED and Halogen low voltage bulbs. Includes 8" easy install hammer ground stake. Medium step top Antique Bronze.

- Path or walkway lighting
- Heavy weight solid cast brass
- LED or Halogen low voltage bulbs
- Includes 8" easy install hammer ground stake
- Medium step top