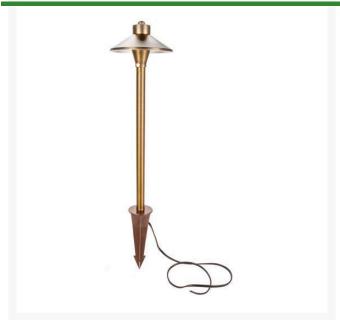

## Path Light Fixture - Step Top 18" Antique Bronze

RLV1310-18-AB

## **Details**

Heavy weight solid cast brass fixtures look great illuminating any path or walkway. Bi pin receiver accepts both LED and Halogen low voltage bulbs. Includes 8" easy install hammer ground stake. 18" Step Top. Antique Bronze.

- Path or walkway lighting
- Heavy weight solid cast brass
- LED or Halogen low voltage bulbs
- Includes 8" easy install hammer ground stake
- Step top

## **Specifications**

Manufacturer R&R Products

Height 18 in Lamp Type G4 12V Shade Diameter 7 in

Pekerti Jaya Sdn. Bad

45 Jalan Industri USJ 1/5, Taman Perindustrian USJ 1 Subang Jay, 47600 603-80216684