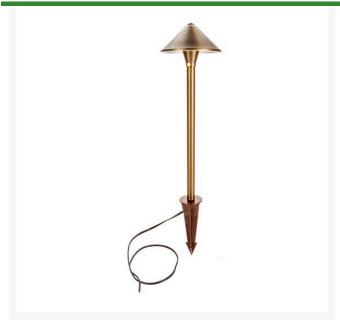

## Path Light Fixture - Cone Top 18" Antique Bronze

## **Details**

Heavy weight solid cast brass fixtures look great illuminating any path or walkway. Bi-pin receiver accepts both LED and Halogen low voltage bulbs. Includes 8" easy install hammer ground stake. Cone top 18" Antique Bronze.

- Path or walkway lighting
- Heavy weight solid cast brass
- LED or Halogen low voltage bulbs
- Includes 8" easy install hammer ground stake
- Cone top

## **Specifications**

Manufacturer R&R Products

Height 22 in Lamp Type G4 12V Shade Diameter 7 in

Pekerti Jaya Sdn. Bad

45 Jalan Industri USJ 1/5, Taman Perindustrian USJ 1 Subang Jay, 47600 603-80216684