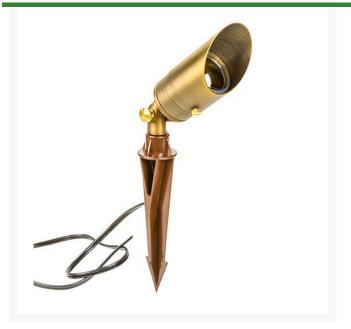

## Adjustable Round Spot Light - Antique Bronze

RLV1250-AB

## Details

The Adjustable Round fixture is contructed of heavy solid cast brass, a convex lens that will not collect water, a copper socket with silicone seals and gaskets insure longevity. Body measures 2-1/2" in diameter by 3-1/2" long. Fully adjustable brass shroud allows beam output to be easily focused. Includes 24" wire lead and hammer stake. MR16 Bulb not included.

- Great for uplighting application
- Heavy duty with convex lens
- LED or Halogen low voltage bulb
- Includes 24" wire lead and hammer stake
- Bulb not included