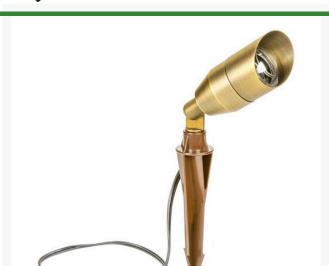

## Mid Round Spot Light - Antique Bronze RLV1240-AB

## **Details**

The Mid Round fixture is contructed of heavy solid cast brass, a convex lens that will not collect water, a copper socket with silicone seals and gaskets insure longevity. Body measures 2-1/2" in diameter by 4" long. Internal spring tension keeps bulb forward for maximum light output. Includes 24" wire lead and hammer stake. MR16 Bulb not included.

- Great for uplighting application
- Heavy duty with convex lens
- LED or Halogen low voltage bulb
- Includes 24" wire lead and hammer stake
- Bulb not included