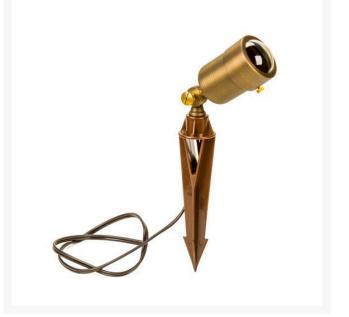

## Little Hefty Round Flood Light - Antique Bronze

RLV1230-AB

## Details

The Little Hefty Round fixture is contructed of heavy solid cast brass, a convex lens that will not collect water, a copper socket with silicone seals and gaskets insure longevity. Body measures 2-1/4" in diameter by 3" long. Works well with LED or halogen lamps. Includes 24" wire lead and hammer stake. MR16 Bulb not included.

- Great for uplighting application
- Heavy duty solid cast brass with convex lens
- Includes 24" wire lead and hammer stake
- LED or Halogen low voltage bulb
- Bi-pin bulb not included