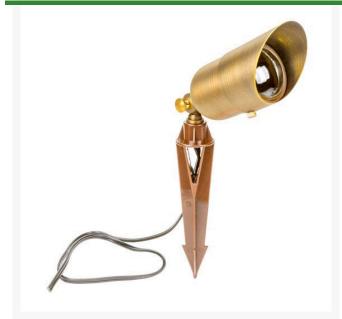

## **Hefty Round Spot Light - Antique Bronze**

**RLV1220-AB** 

## **Details**

The Hefty Round series fixtures are contructed of heavy solid cast brass, a convex lens that will not collect water, a copper socket with silicone seals and gaskets insure longevity. Body measures 3" in diameter and 4" long. Spot fixture includes brass shroud. Works well with LED or halogen lamps. Includes 24" wire lead and hammer stake. MR16 Bulb not included.

- Use for uplighting application
- Heavy duty with convex lens
- LED or Halogen low votage bulb
- Includes 24" wire lead and hammer stake
- Bulb not included