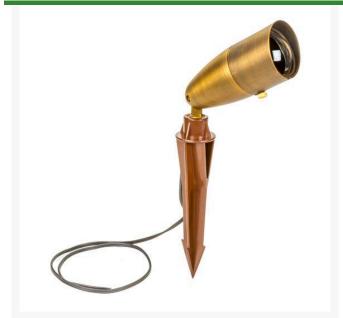

## **Bronze Bullet Spot Light - Antique Bronze**

**RLV1200-AB** 

## **Details**

This heavy solid cast brass construction light is tough enough to handle any impact. Constructed with a convex lens that will not collect water, a copper socket with silicone seals and gaskets insure longevity. Perfect for any uplighting application. Body measure 2-1/2"D x 5"L. Works well with LED or halogen lamps. Includes 24" wire lead and hammer stake. MR16 Bulb not included.

- Use for uplighting application
- Heavy duty with convex lens
- LED or Halogen low voltage bulbs
- Includes 24" wire lead and hammer stake
- Bulb not included