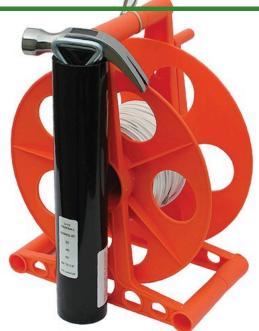

## **Details**

Line Mate easily sets up field lay-out and lining with correct measurements. This lightweight hand-crank reel caddy has non-stretch vinyl-coated 1/16" steel cable with large, permanent field distance marks and polyester cord, hammer, and 2 stakes. The wind-up reel makes storage easy and ready for next use.

Custom field dimensions to fit your requirements. Includes 3 cables and 3 stakes. Please specify: Cable A - field length. Cable B - field width. Cable C - standard interior measurements.

- Custom field dimensions for your needs
- 3 cables of non-stretch, vinyl-coated 1/16" steel cable
- Three stakes
- Reel organizes tool for next use