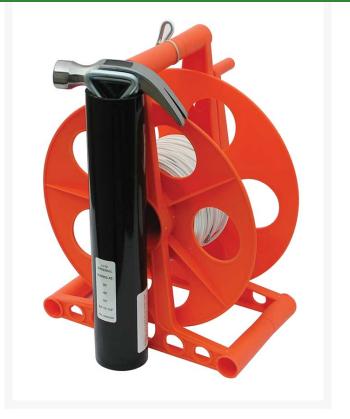

## Details

Line Mate easily sets up field lay-out and lining with correct measurements. This lightweight hand-crank reel caddy has non-stretch vinyl-coated 1/16" steel cable with large, permanent field distance marks and polyester cord, hammer, and 2 stakes. The wind-up reel makes storage easy and ready for next use.

Total length: 337', 87' Cable, 250' Cord, Marked at 30', 40', 60', 84'-10-1/4"

- 87 feet of non-stretch, vinyl-coated 1/16" steel cable
- 250 feet of polyester cord
- Field distance marks
- Hammer and stakes
- Reel organizes tool for next use