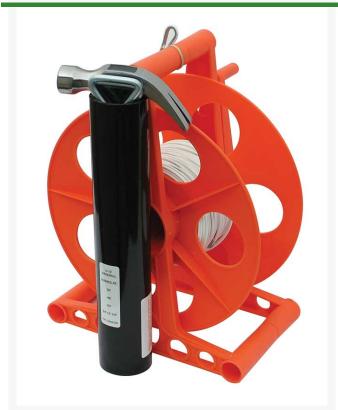

## **Details**

Line Mate easily sets up field lay-out and lining with correct measurements. This lightweight hand-crank reel caddy has non-stretch vinyl-coated 1/16" steel cable with large, permanent field distance marks and polyester cord, hammer, and 2 stakes. The wind-up reel makes storage easy and ready for next use.

Total length: 380', 130' Cable, 250' Cord, Marks at 45', 60'-6", 90', 127'-3-3/8"

- 130 feet of non-stretch, vinyl-coated 1/16" steel cable
- 250 feet of polyester cord
- Field distance marks
- Hammer and stakes
- Reel organizes tool for next use